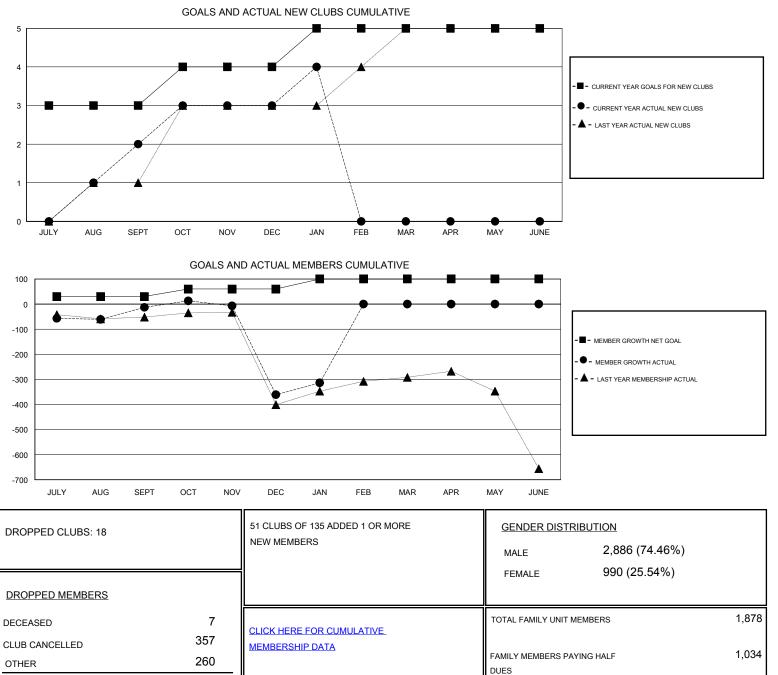

## District 321 D

Results as of: 1/31/2020

| GMT:                           | LOCATION INDIA |   |    |                                  |    |     | GMT CA |
|--------------------------------|----------------|---|----|----------------------------------|----|-----|--------|
| Clubs<br>RESULTS FOR 2019-2020 |                |   |    | Members<br>RESULTS FOR 2019-2020 |    |     |        |
|                                |                |   |    |                                  |    |     |        |
| JULY/AUG/SEPT                  | 3              | 2 | 1  | JULY/AUG/SEPT                    | 30 | 176 | 163    |
| OCT/NOV/DEC                    | 1              | 1 | 16 | OCT/NOV/DEC                      | 30 | 82  | 418    |
| JAN/FEB/MAR                    | 1              | 1 | 1  | JAN/FEB/MAR                      | 40 | 93  | 43     |
| APR/MAY/JUNE                   | 0              | 0 | 0  | APR/MAY/JUNE                     | 0  | 0   | 0      |